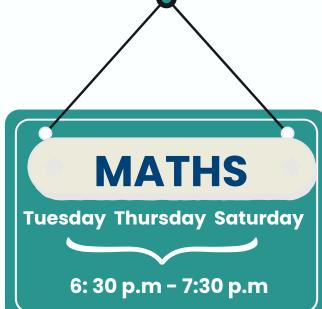

# SCHEDULE VIII

VIII (CBSE/ICSE)

SCIENCE
Tuesday Thursday Saturday
7:30 p.m - 8:30 p.m

- \*\*All extra classes and weekly tests will be communicated to you in advance via our class WhatsApp group.
  - \*\*Above shared schedule is tentative, Final schedule will be released by 15<sup>th</sup> April 2025.