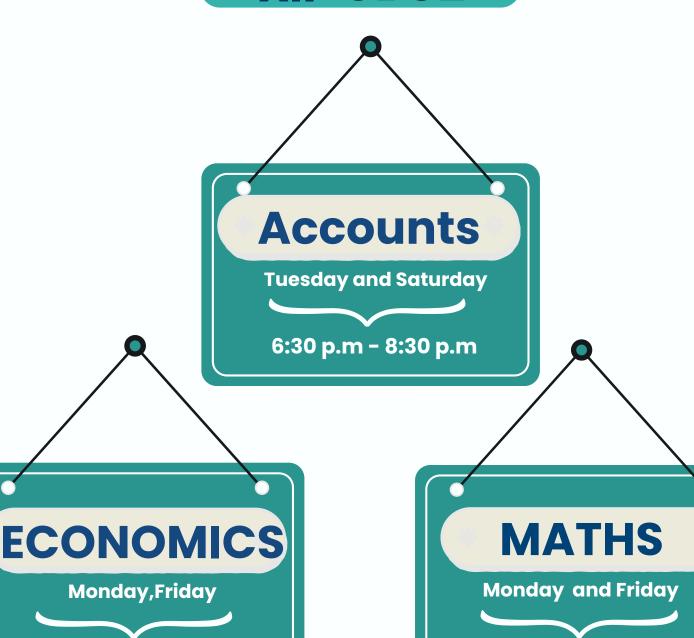

# SCHEDULE XI

### XI CBSE

### Accounts

**Tuesday and Saturday** 

5:00 p.m - 6:30 p.m